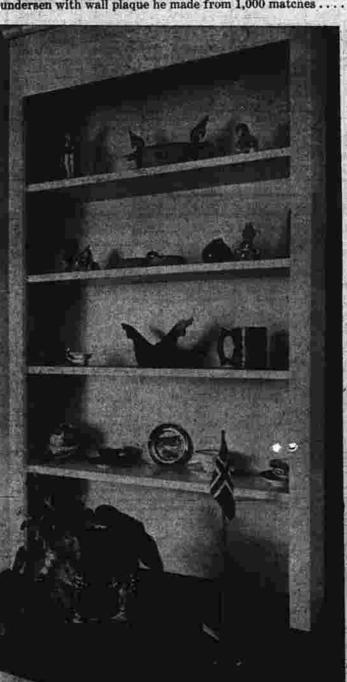

Admission-Adults \$1.50, Students \$1.00

Norwegian Influence

Gundersen with wall plaque he made from 1,000 matches

Norway to work with the Norweafter his ETO tour of duty.

Mrs. Gundersen's linens include tablecloths with fine cut work and embroidered cloths with colorful peasant sewing, made by her mother, Mrs. Gudrun, Anderson attended by her mother, Mrs. Gudrun, Anderson attended New Cliffside Park, N. J., and her aunt, Mrs. Maja Tangen of Norway. The breakfront is filled with gaassware from Norway, Sweden and Denmark, and Norwegian china tea and coffee sets. Book case shelves are decorated with handpainted wooden boxes, bowls goleits and ceramics with Viking designs. The kitchen, off the large front in motif. Between the kitchen and two-car garage is a heated giass-enclosed breezeway with playpen