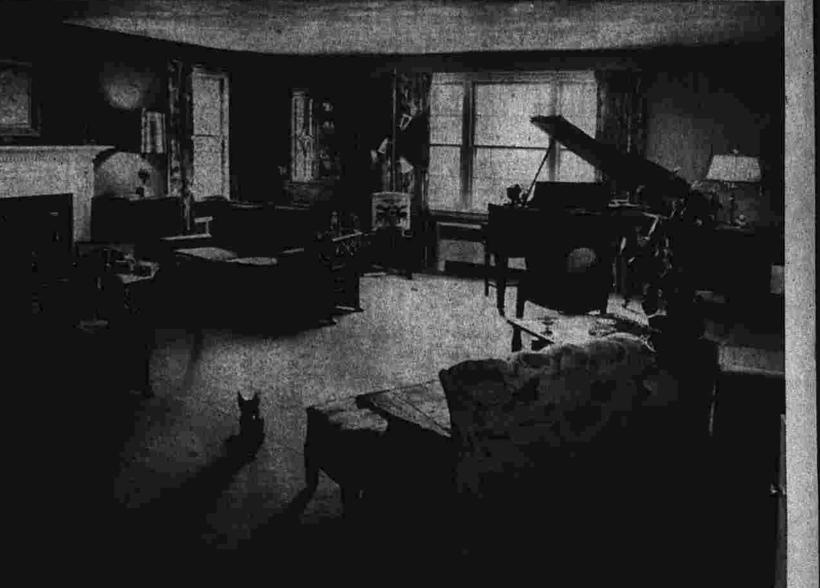

Mrs. Gundersen's linens include

as contractor. Mr. Gundersen built became engaged in Norway in stone terrace walls and steps, pro- 1948 when Mrs. Gundersen spent vided landscaping ith rhododen- three months visiting her rela-dron, dogwood, laurel, azaleas and tives there.

Norway to work with the Norweafter his ETO tour of duty.

Mrs. Gundersen's linens include tablecloths with fine cut work and embroidered cloths with colorful peasant sewing, made by her mother, Mrs. Gudrun, Anderson attended by her mother, Mrs. Gudrun, Anderson attended New Cliffside Park, N. J., and her aunt, Mrs. Maja Tangen of Norway. The breakfront is filled with gaassware from Norway, Sweden and Denmark, and Norwegian china tea and coffee sets. Book case shelves are decorated with handpainted wooden boxes, bowls goleits and ceramics with Viking designs. The kitchen, off the large front in motif. Between the kitchen and two-car garage is a heated giass-enclosed breezeway with playpen

a two-year correspondence during the second s

After the war, he returned to Norway to work with the Norwe-gian Airlines. The couple, who had met when he returned to the Congregational Church

Herald Photos by Ofiara